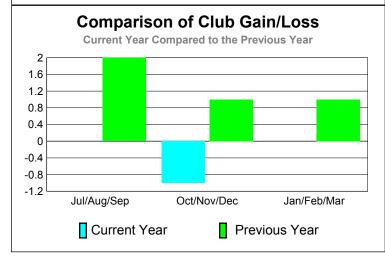

# Club Results 2010-2011 Goal, New, Dropped, Gain/Loss -0 -0.2 -0.4 -0.6 -0.8

Oct/Nov/Dec

Dropped

Jan/Feb/Mar

40

20

-20 -40

Jul/Aug/Sep

Current Year

Gain Loss

Jul/Aug/Sep

Actual

Goal