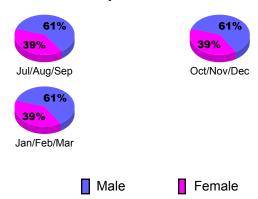

|
| Jan/Feb/Mar | 0           | 0             | 0              | 0                | 1                |
| Totals      | 0           | 0             | -1             | -1               | 4                |

# Club Results 2010-2011 Goal, New, Dropped, Gain/Loss -0 -0.2 -0.4 -0.6 -0.8

Oct/Nov/Dec

Dropped

Jan/Feb/Mar

40

20

-20 -40

Jul/Aug/Sep

Current Year

Gain Loss

Jul/Aug/Sep

Actual

Goal



### YTD Status Quo Clubs 2010-2011



### MEMBERSHIP **Membership** Results <u>Membership</u> 2010-2011 2009-2010 Gain/ Net **Actual** Actual Gain/ Memb New Dropped Loss of Loss of Month **Memb** Goal Memb Memb Memb Jul/Aug/Sep 42 0 19 -8 11 Oct/Nov/Dec 0 31 -69 -38 3 Jan/Feb/Mar 33 -27 6 105 Totals

GMT CA: 5



# **Gender Comparison 2010-2011**

Oct/Nov/Dec

Jan/Feb/Mar

Previous Year