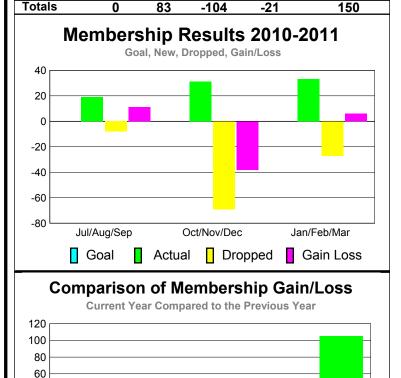

### MEMBERSHIP **Membership** Results <u>Membership</u> 2010-2011 2009-2010 Gain/ Net **Actual** Actual Gain/ Memb New Dropped Loss of Loss of Month **Memb** Goal Memb Memb Memb Jul/Aug/Sep 42 0 19 -8 11 Oct/Nov/Dec 0 31 -69 -38 3 Jan/Feb/Mar 33 -27 6 105 Totals